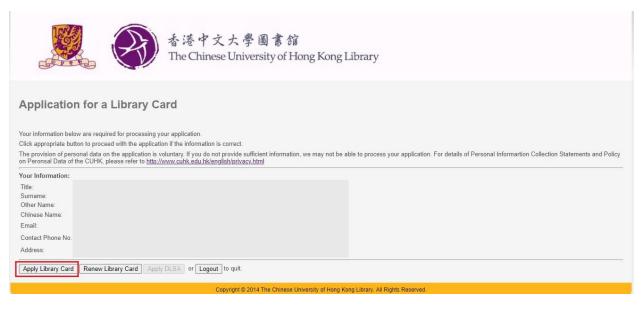

5. Click "Apply Library Card" to apply for Alumni Library Card.

Page 2 of 6

6. Fill in the online form, choose payment method and upload your photo to complete your application.

Click "Choose File" to select your photo and then click "Upload". A thumbnail of your photo will be shown on the right upon successful uploading.