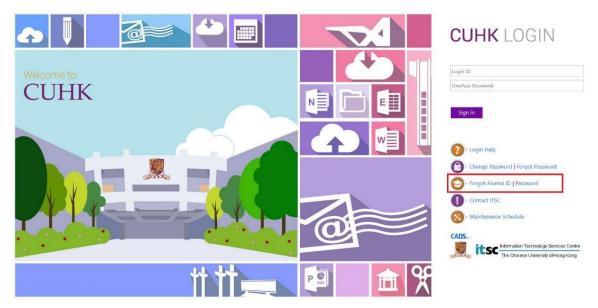

## Steps for Alumni Library Card Application

1. Log on to the MyCUHK Portal with your Alumni ID and password.

2. If you forgot your Alumni ID and password, please click "Forgot Alumni ID / Password" on the <u>MyCUHK Portal</u> for retrieval.

4. If you forgot your Alumni ID and password, please click "Forgot Alumni ID / Password" on the <u>MyCUHK Portal</u> for retrieval.

Page 4 of 6

5. Select the box "Library" in the homepage.

6. Click "Submit an application online" under "Alumni Library Services".