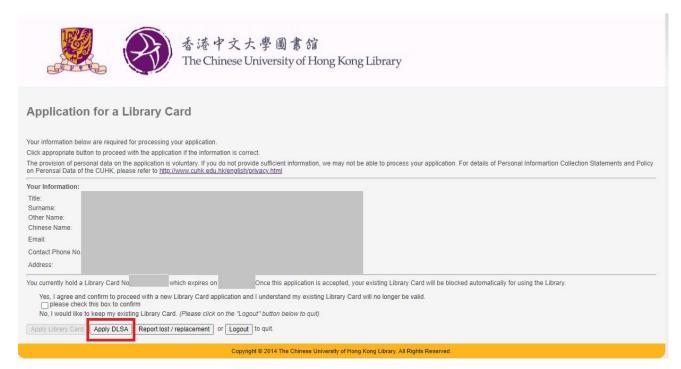

5. Click "Apply Library Card" to apply for Alumni Library Card.

Page 2 of 6

6. Fill in the online form, choose payment method and upload your photo to complete your application.

Click "Choose File" to select your photo and then click "Upload". A thumbnail of your photo will be shown on the right upon successful uploading.