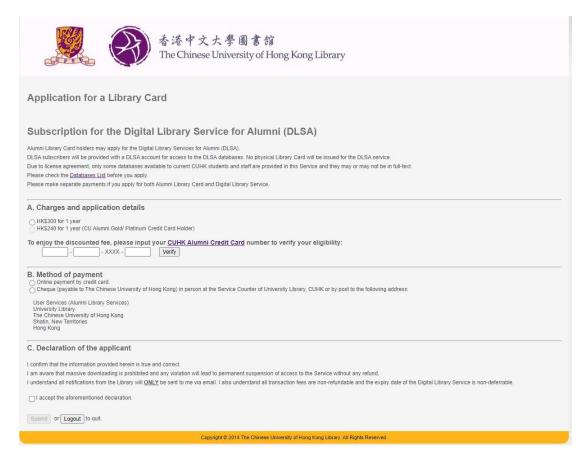

## Steps for Digital Library Service for Alumni (DLSA) Application

- 1. On top of the CUHK Alumni Library Card, users may consider applying for the Digital Library Service for Alumni (DLSA) to enjoy remote access to selected e-resources subscribed by the CUHK Library.
- 2. Due to license agreement, DLSA users are only eligible to access specific e-resources through the special URLs provided in the <u>Database List</u>. Please check clearly before you apply.
- 3. Log on to the MyCUHK Portal with your Alumni ID and password.

7. Click "Apply DLSA" to apply for DLSA.

Page 5 of 6

8. Fill in the online form and settle the payment to complete the application.

Upon settling the subscription fee, the Library will send you an email with subject "Digital Library Service for Alumni Activation" notifying you of the application result. In the email, you can find the effective date of the service, please start using the service on or after the effective date. Please be reminded to access the selected e-resources through the special URLs provided in the <u>Database List</u>.