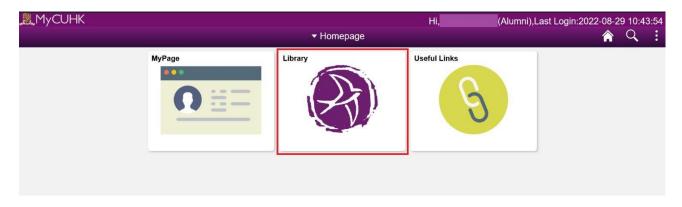

Page 1 of 6

3. Select the box "Library" in the homepage.

| <u>,</u> МуСUHК |            | Hi,          | (Alumni),Last Login:2022-08-29 1 |                          |
|-----------------|------------|--------------|----------------------------------|--------------------------|
|                 | ✓ Homepage |              | <b>^</b> (                       | $\boldsymbol{\lambda}$ : |
| MyPage          | Library    | Useful Links |                                  |                          |